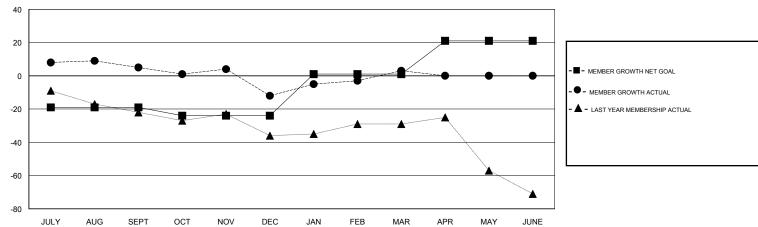

## District 27 E2

Results as of: 03/31/2019

| Clubs                 |               |           |               | Members               |                           |                         |                                              |
|-----------------------|---------------|-----------|---------------|-----------------------|---------------------------|-------------------------|----------------------------------------------|
| RESULTS FOR 2018-2019 |               |           |               | RESULTS FOR 2018-2019 |                           |                         |                                              |
| QUARTER               | NEW CLUB GOAL | NEW CLUBS | DROPPED CLUBS | QUARTER               | MEMBER GROWTH NET<br>GOAL | MEMBER GROWTH<br>ACTUAL | DROPPED MEMBERS ACTUAL (including transfers) |
| JULY/AUG/SEPT         | 0             | 0         | 0             | JULY/AUG/SEPT         | -19                       | 30                      | 23                                           |
| OCT/NOV/DEC           | 0             | 0         | 0             | OCT/NOV/DEC           | -5                        | 28                      | 43                                           |
| JAN/FEB/MAR           | 1             | 0         | 0             | JAN/FEB/MAR           | 25                        | 41                      | 23                                           |
| APR/MAY/JUNE          | 0             | 0         | 0             | APR/MAY/JUNE          | 20                        | 0                       | 0                                            |